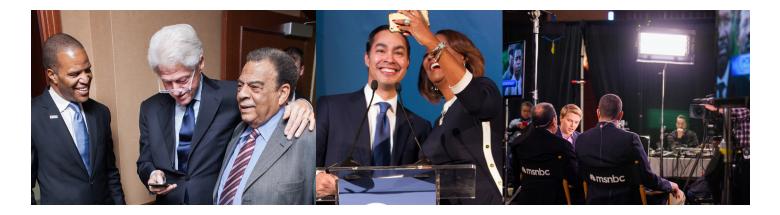

### GATHERING THE WORLD'S MOST EXTRAORDINARY PEOPLE

Our legacy of distinguished participants include President Bill Clinton, Fed Chair Ben Bernanke, U.S. Treasury Secretary Jack Lew, Whole Foods Co-CEO Walter Robb, former Treasury Secretary Robert E. Rubin, HUD Secretary Julián Castro, White House Senior Advisor Valerie Jarrett, legendary economist Alice Rivlin, Gallup CEO Jim Clifton, SunTrust Banks CEO Bill Rogers, Vice President Al Gore, Fortune 500 CEO's and Nobel Prize winners.